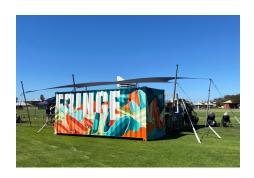

## **Specifications**

20 ft Sea Container kitted out to be a fully
functional bar
6 taps for your choice of beverage
Stainless steel benches
Fully lockable
Transported almost anywhere by truck

## Notes:

Can be easily transported with a tilt tray Setting up kegs responsibility of the hirer Bar must be cleaned post event, including the beer lines To book & enquiries hello@bunburyfringe.com