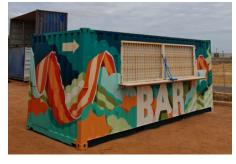

## **Specifications**

20 ft Sea Container kitted out to be a fully
functional bar
6 taps for your choice of beverage
Stainless steel benches
Fully lockable
Transported almost anywhere by truck