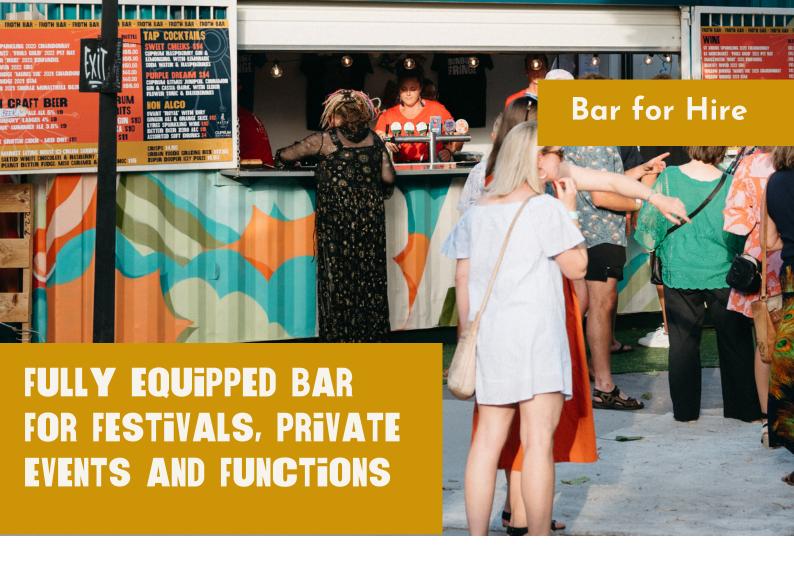

## **Specifications**

20 ft Sea Container kitted out to be a fully
functional bar
6 taps for your choice of beverage
Stainless steel benches
Fully lockable
Transported almost anywhere by truck

## **Prices**

\$1500 weekend hire (2 days)
\$300 per day after 2 days
Optional 300 stemless wine cups @ 50c ea
Optional 300 schooner cups @ 50c ea
Adhere to current WA stage plastic ban regulations
a bond applies to cups.